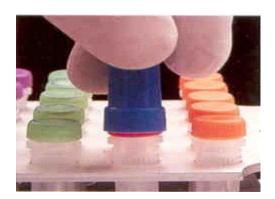

## **Bio Plas Micro Tube Tool**

This handy polypropylene Micro Tube Tool opens Snap-Cap and Screw Cap Microcentrifuge Tubes easily, prevents fatigue and saves wear on your fingers and thumbs!

The innovative Micro Tube Tool makes it a breeze to open tight-fitting Snap Caps- and it lets you remove Screw Caps while tubes are still in the rack. Convenient and inexpensive, the Micro Tube Tool puts an end to difficult maneuvering and straining to open Screw-Cap Tubes and any size Snap Cap Tubes.

Micro Tube Tool, Patent # 5,253,551

The Micro Tube Tool's larger end is a socket wrench for Screw-Cap Micro Tubes.

info@bioplas.com

Fax: (415) 472-3758 www.bioplas.com